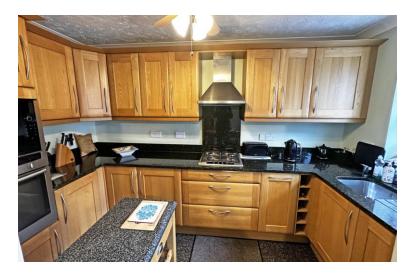

## GROSS INTERNAL FLOORSPACE: 1174 Sq.ft (111 Sq.m)

**ENTRANCE HALLWAY** 

DINING ROOM - 10' 1" x 9' 6" (3.07m x 2.89m)

KITCHEN - 13' 0" x 6' 3" (3.96m x 1.90m)

WC

LOUNGE - 16' 8" x 16' 2" (5.08m x 4.92m)

MASTER BEDROOM - 16' 2" x 10' 2"