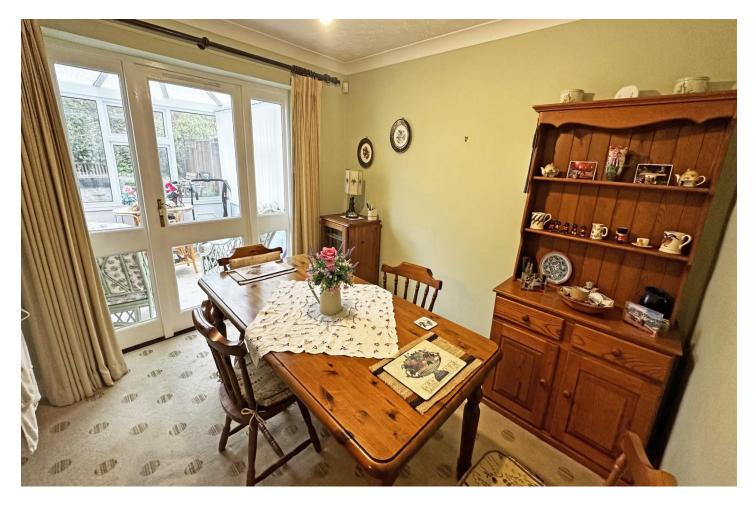

## GROSS INTERNAL FLOORSPACE: 1174 Sq.ft (111 Sq.m)

**ENTRANCE HALLWAY** 

DINING ROOM - 10' 1" x 9' 6" (3.07m x 2.89m)

KITCHEN - 13' 0" x 6' 3" (3.96m x 1.90m)

WC

LOUNGE - 16' 8" x 16' 2" (5.08m x 4.92m)

MASTER BEDROOM - 16' 2" x 10' 2"