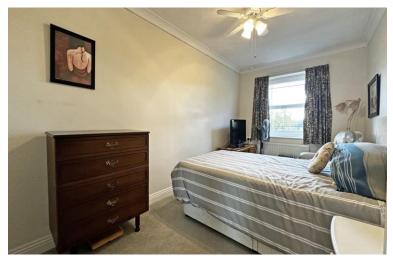

(4.92m x 3.10m)

**EN SUITE** 

BEDROOM 2 - 16' 2" x 10' 4" (4.92m x 3.15m)

BEDROOM 3 - 17' 0" x 8' 3" (5.18m x 2.51m)

BEDROOM 4 - 12' 10" x 7' 8" (3.91m x 2.34m)

CONSERVATORY - 9' 11" x 8' 4" (3.02m x 2.54m)