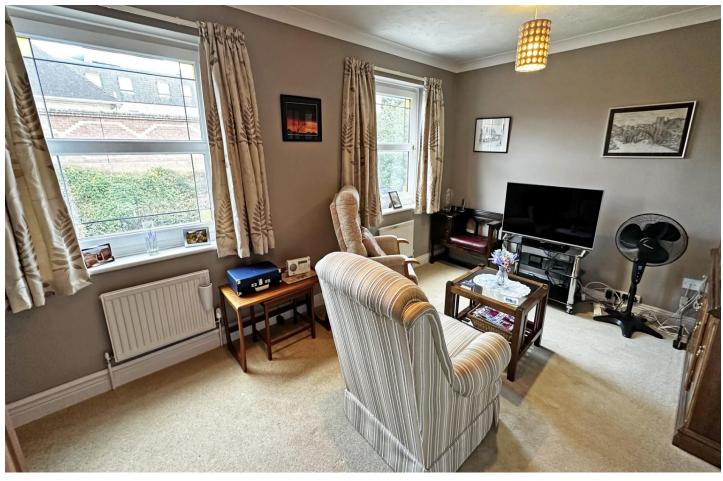

(4.92m x 3.10m)

**EN SUITE** 

BEDROOM 2 - 16' 2" x 10' 4" (4.92m x 3.15m)

BEDROOM 3 - 17' 0" x 8' 3" (5.18m x 2.51m)

BEDROOM 4 - 12' 10" x 7' 8" (3.91m x 2.34m)

CONSERVATORY - 9' 11" x 8' 4" (3.02m x 2.54m)