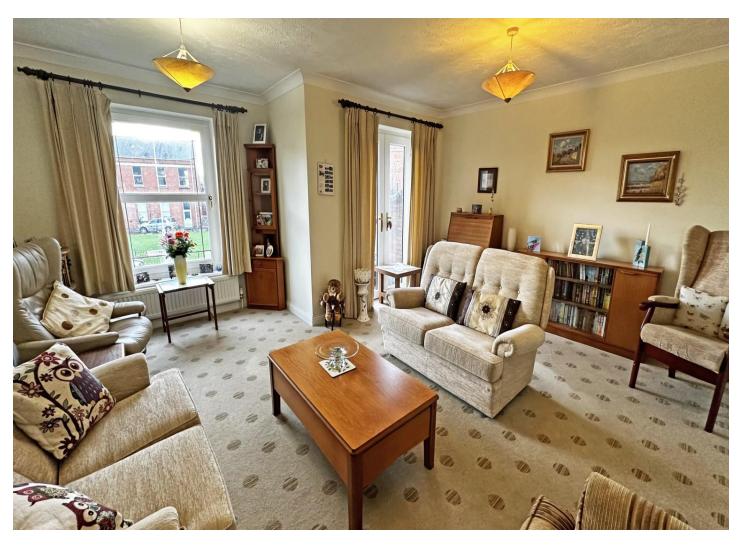

## GROSS INTERNAL FLOORSPACE: 1174 Sq.ft (111 Sq.m)

**ENTRANCE HALLWAY** 

DINING ROOM - 10' 1" x 9' 6" (3.07m x 2.89m)

KITCHEN - 13' 0" x 6' 3" (3.96m x 1.90m)

WC

LOUNGE - 16' 8" x 16' 2" (5.08m x 4.92m)

MASTER BEDROOM - 16' 2" x 10' 2"