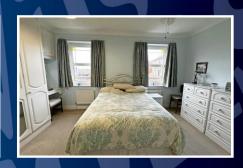

## GROSS INTERNAL FLOORSPACE: 1174 Sq.ft (111 Sq.m)

**ENTRANCE HALLWAY** 

DINING ROOM - 10' 1" x 9' 6" (3.07m x 2.89m)

KITCHEN - 13' 0" x 6' 3" (3.96m x 1.90m)

WC

LOUNGE - 16' 8" x 16' 2" (5.08m x 4.92m)

MASTER BEDROOM - 16' 2" x 10' 2"

(4.92m x 3.10m)

**EN SUITE** 

BEDROOM 2 - 16' 2" x 10' 4" (4.92m x 3.15m)

BEDROOM 3 - 17' 0" x 8' 3" (5.18m x 2.51m)

BEDROOM 4 - 12' 10" x 7' 8" (3.91m x 2.34m)

CONSERVATORY - 9' 11" x 8' 4" (3.02m x 2.54m)