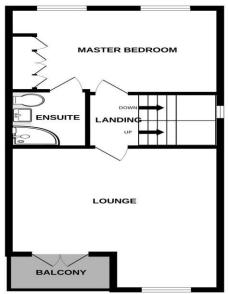

## GROSS INTERNAL FLOORSPACE: 1174 Sq.ft (111 Sq.m)

**ENTRANCE HALLWAY** 

DINING ROOM - 10' 1" x 9' 6" (3.07m x 2.89m)

KITCHEN - 13' 0" x 6' 3" (3.96m x 1.90m)

WC

LOUNGE - 16' 8" x 16' 2" (5.08m x 4.92m)

MASTER BEDROOM - 16' 2" x 10' 2"

(4.92m x 3.10m)

**EN SUITE** 

BEDROOM 2 - 16' 2" x 10' 4" (4.92m x 3.15m)

BEDROOM 3 - 17' 0" x 8' 3" (5.18m x 2.51m)

BEDROOM 4 - 12' 10" x 7' 8" (3.91m x 2.34m)

CONSERVATORY - 9' 11" x 8' 4" (3.02m x 2.54m)