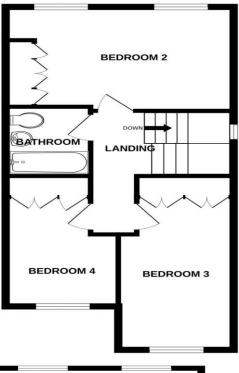

## GROSS INTERNAL FLOORSPACE: 1174 Sq.ft (111 Sq.m)

**ENTRANCE HALLWAY** 

DINING ROOM - 10' 1" x 9' 6" (3.07m x 2.89m)

KITCHEN - 13' 0" x 6' 3" (3.96m x 1.90m)

WC

LOUNGE - 16' 8" x 16' 2" (5.08m x 4.92m)

MASTER BEDROOM - 16' 2" x 10' 2"

(4.92m x 3.10m)

**EN SUITE** 

BEDROOM 2 - 16' 2" x 10' 4" (4.92m x 3.15m)

BEDROOM 3 - 17' 0" x 8' 3" (5.18m x 2.51m)

BEDROOM 4 - 12' 10" x 7' 8" (3.91m x 2.34m)

CONSERVATORY - 9' 11" x 8' 4" (3.02m x 2.54m)